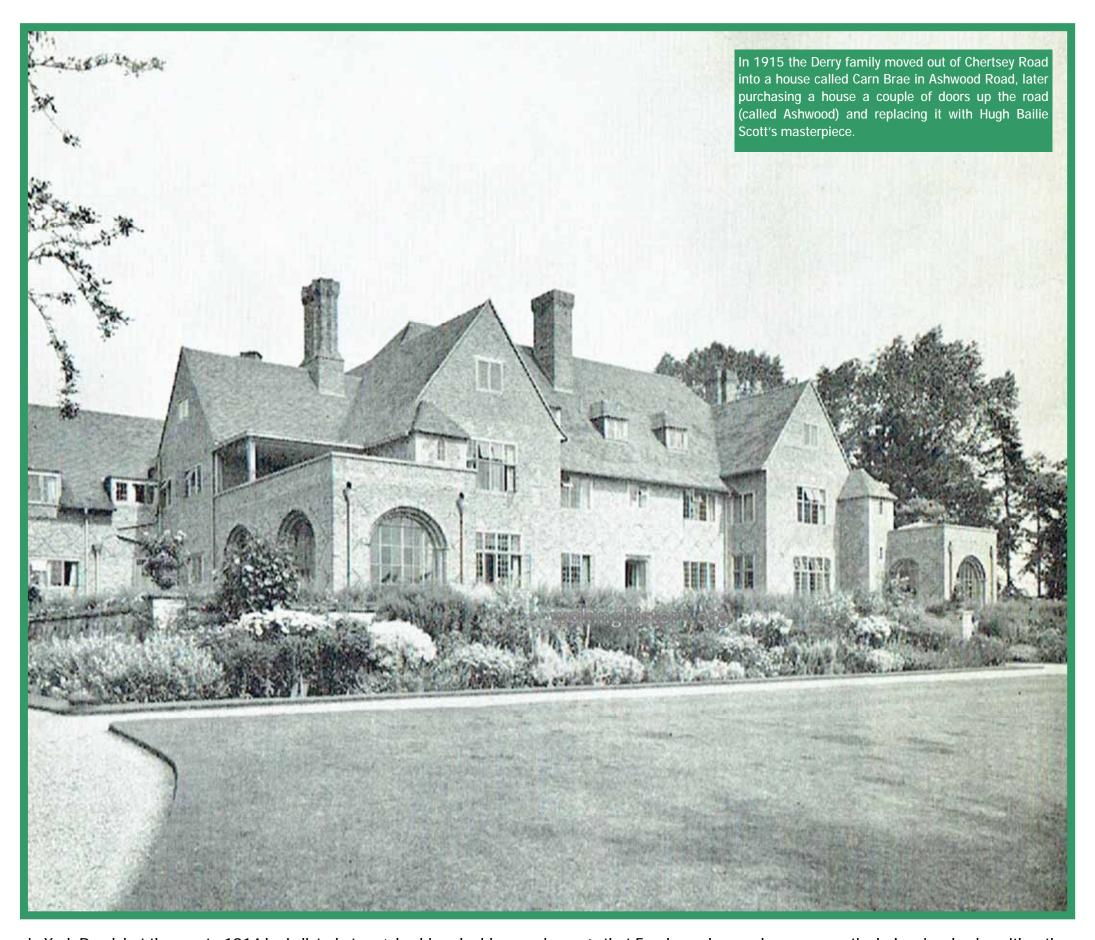

But back in 1929 his eight acres in Ashwood Road was still a building site as the architect and garden designer, Mackay Hugh Baillie Scott was building the now Grade II listed Arts & Crafts masterpiece 'Ashwood'.

During the war it was used by St Thomas' Hospital in London for its Maternity Department and afterwards, in 1947, the National Children's Home established a home for 38 babies and toddlers in the house – but it has since been divided into apartments (with new homes built within the grounds) – just one of the many legacies that Frank Derry gave to Woking.