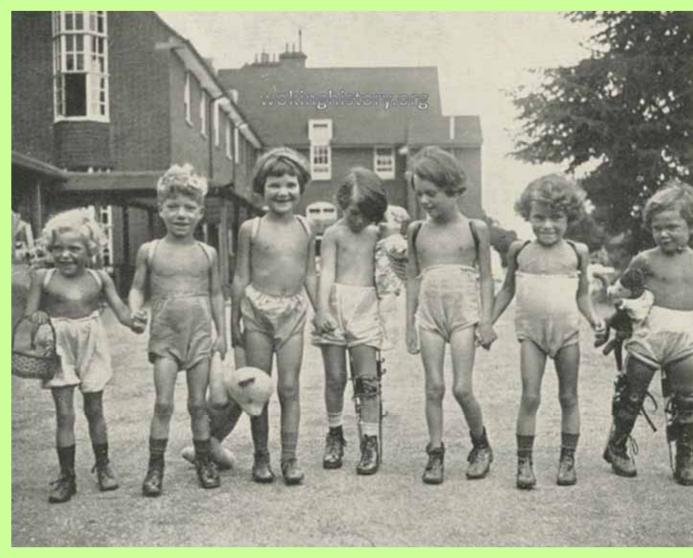

The idea of open-air wards was apparently that the fresh air and sunshine would help with the children's treatment – especially those suffering from TB and 'Rickets'. How often the weather allowed their use is not certain, but judging from the photographs they seem to have been quite popular, with another open-air ward added a couple of years later – opened by the Bishop of London.