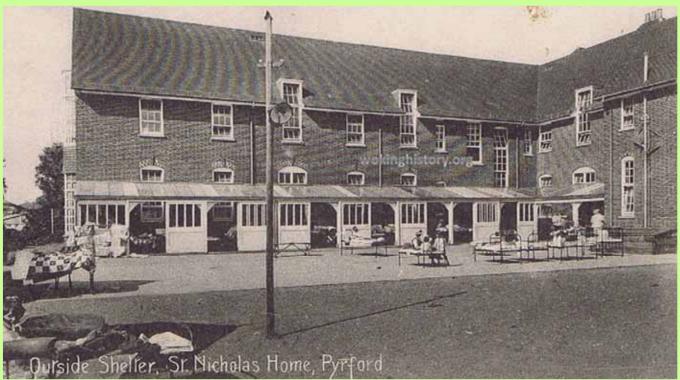

# OPEN-AIR WARDS AT PYRFORD HOMES

revious articles in this series have looked at the establishment of the Church of England Waifs & Strays Society's homes at Byfleet Corner in the 1890's and the transfer to Pyrford of the St Nicholas Home in 1907-8, but now I want to bring the story more up-to-date.

The original St Nicholas Home in Pyrford was officially opened on the 25<sup>th</sup> July 1908 by the Duchess of Albany, but as I noted last year it was some time before the design, by Mr E J May, was complete due to lack of funds.

The idea of open-air wards was apparently that the fresh air and sunshine would help with the children's treatment – especially those suffering from TB and 'Rickets'. How often the weather allowed their use is not certain, but judging from the photographs they seem to have been quite popular, with another open-air ward added a couple of years later – opened by the Bishop of London.