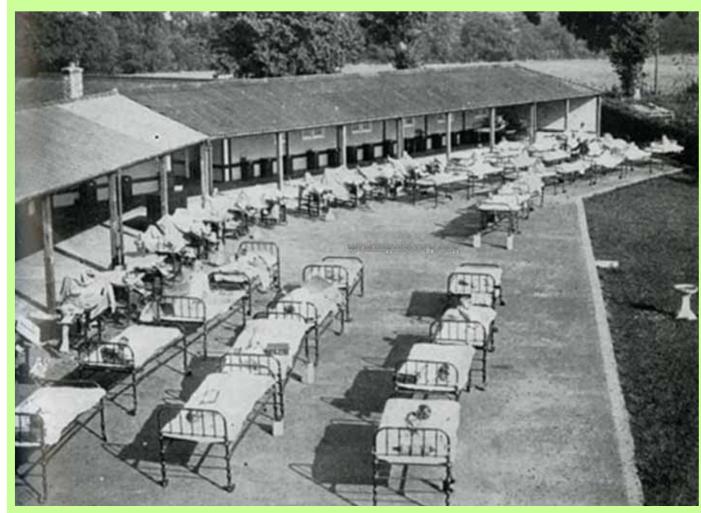

In July 1928 the Duchess of York (later Queen Elizabeth the Queen Mother) visited the homes, accepting purses on behalf of the extension fund and inaugurating the new open -air ward and operating theatre that apparently had cost £10,000.

The idea of open-air wards was apparently that the fresh air and sunshine would help with the children's treatment – especially those suffering from TB and 'Rickets'. How often the weather allowed their use is not certain, but judging from the photographs they seem to have been quite popular, with another open-air ward added a couple of years later – opened by the Bishop of London.