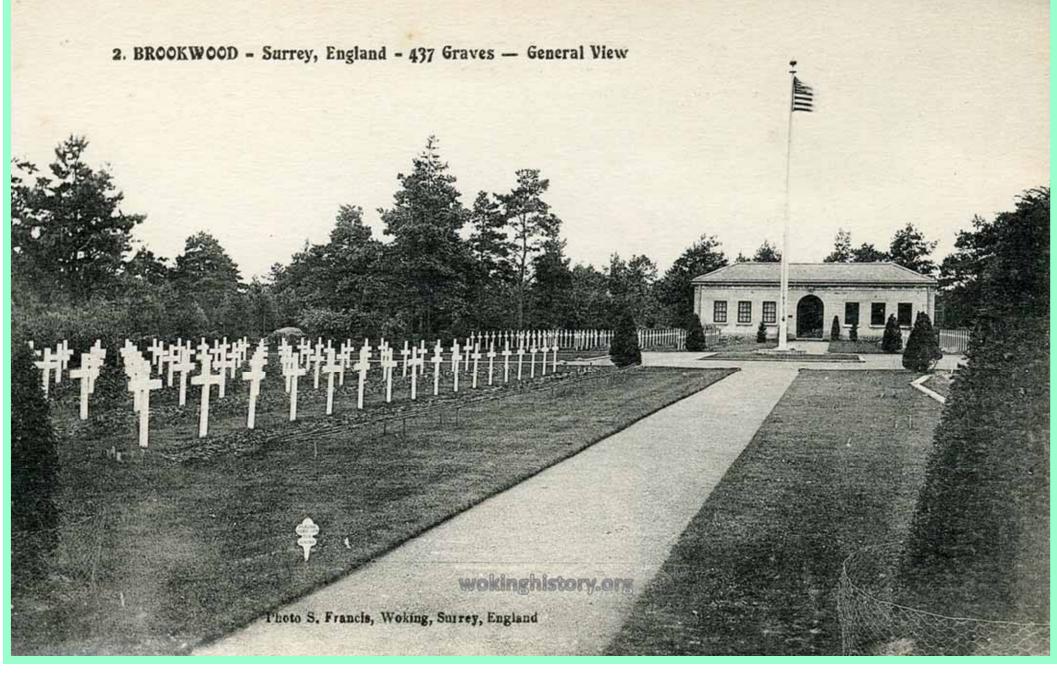

tal Homes and Special School of Recovery' – more often than not shorted to the 'Homes for Crippled Children'.

In July 1928 the Duchess of York (later Queen Elizabeth the Queen Mother) visited the homes, accepting purses on behalf of the extension fund and inaugurating the new open -air ward and operating theatre that apparently had cost £10,000.

The idea of open-air wards was apparently that the fresh air and sunshine would help with the children's treatment – especially those suffering from TB and 'Rickets'. How often the weather allowed their use is not certain, but judging from the photographs they seem to have been quite popular, with another open-air ward added a couple of years later – opened by the Bishop of London.



# A LITTLE PART OF BROOKWOOD THAT WILL BE FOREVER AMERICAN