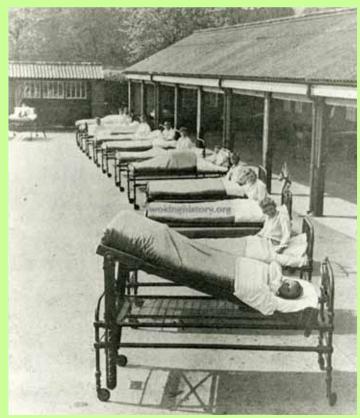

In July 1928 the Duchess of York (later Queen Elizabeth the Queen Mother) visited the homes, accepting purses on behalf of the extension fund and inaugurating the new open -air ward and operating theatre that apparently had cost £10,000.

The idea of open-air wards was apparently that the fresh air and sunshine would help with the children's treatment – especially those suffering from TB and 'Rickets'. How often the weather allowed their use is not certain, but judging from the photographs they seem to have been quite popular, with another open-air ward added a couple of years later – opened by the Bishop of London.